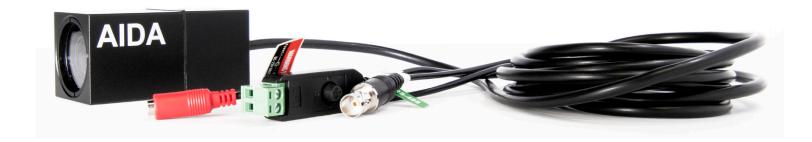

# HD-X3L-IP67

Introducing the camera where no other AIDA products have gone before; the outdoors. Indulge in almost any environment with IP67 rated protection, covering against dust, moisture, and even water submersion up to 1m for 30 minutes.

**Lens** 3X Optical Zoom Lens, 3.85mm/78° (Wide) ~ 13.4mm/25° (Tele)

**STANDARD** 

**SMPTE** SMPTE 292M, SMPTE 424M

**PHYSICAL** 

Weahterproof Rating IP67
Cable Length 10 FT

**Camera Control** RS-485, OSD Button **Operation Temp** 32°F - 104°F

**Dimension** 48mm x 48mm x 83.09mm /

1.89" x 1.89" x 3.27" 140g / 0.30lbs

**Weight** 140g / 0.30lbs **Power** 12VDC (+9 - +15VDC)