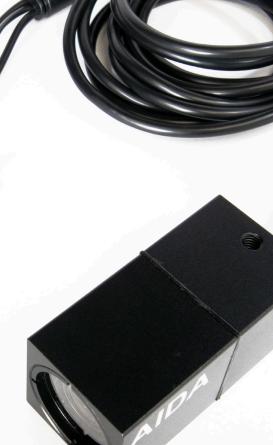

# HD-X3L-IP67

Introducing the camera where no other AIDA products have gone before; the outdoors. Indulge in almost any environment with IP67 rated protection, covering against dust, moisture, and even water submersion up to 1m for 30 minutes.

### HD-X3L-IP67

**Lens** 3X Optical Zoom Lens, 3.85mm/78° (Wide) ~ 13.4mm/25° (Tele)

**STANDARD** 

**SMPTE** SMPTE 292M, SMPTE 424M

**PHYSICAL** 

Weahterproof Rating IP67
Cable Length 10 FT

**Camera Control** RS-485, OSD Button **Operation Temp** 32°F - 104°F

**Dimension** 48mm x 48mm x 83.09mm /

1.89" x 1.89" x 3.27" 140g / 0.30lbs

**Weight** 140g / 0.30lbs **Power** 12VDC (+9 - +15VDC)