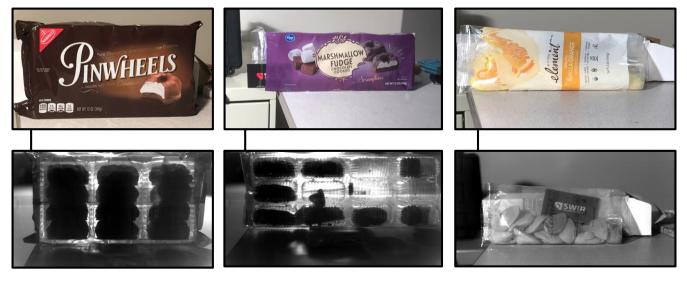

## Machine Vision Inspection of Food Products thru Cellophane Packaging

- a. Acuros 1920 CQD SWIR Camera image with Backlight
- b. Acuros 1920 CQD SWIR Camera image with Backlight
- c. Acuros 1920 CQD SWIR Camera image with Frontlight

## **Application Details**

(a.) & (b.) Sets of visible images and corresponding SWIR images captured with halogen light. (c.) Visible image, and SWIR image with broadband halogen light, used to detect presence/absence of food product. Images captured via SWIR Vision Systems Acuros<sup>™</sup> CQD<sup>™</sup> 1920 SWIR Camera with TEC, 50mm SWIR coated lens, and commercially available halogen light.