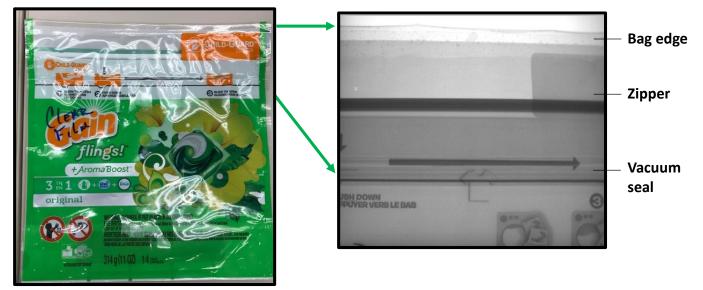

## Machine Vision Inspection Through Opaque Plastic Packaging

a. Visible Image

b. SWIR Image

## **Application Details**

Images of (a.) visible image and (b.) SWIR image of opaque plastic packaging. SWIR image reveals underlying structures to determine status of zipper and vacuum seal. Images captured via SWIR Vision Systems Acuros<sup>™</sup> CQD<sup>™</sup> 1280 SWIR Camera with TEC. Images captured at 10msec exposure time. Commercially available 1450nm SWIR LED cube backlight provided by Effilux [www.effilux.com/en/products/SWIR]